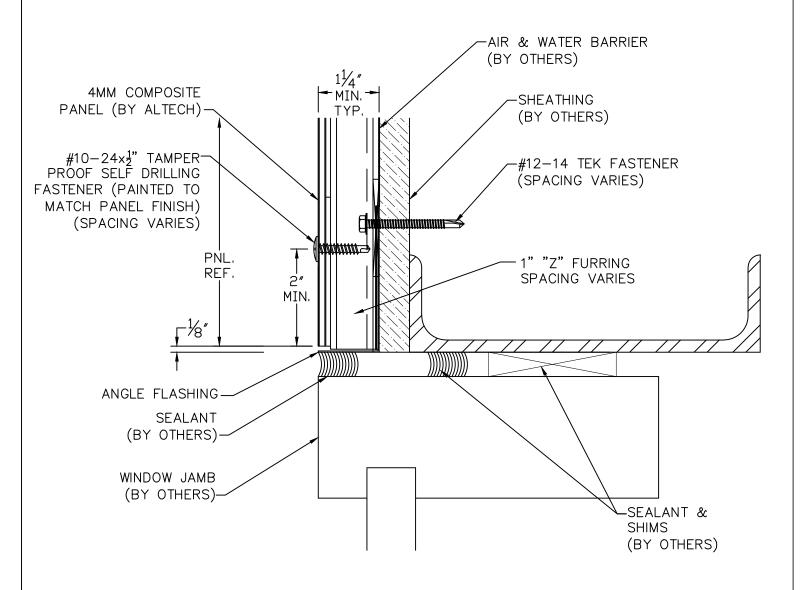

PHONE: (678) 721-4569 FAX: (678) 721-4958

I JOHNSON ST. SUITE I 18 CARTERSVILLE, GA 30120

PHONE: (678) 721-4569

FAX: (678) 721-4958

PARAPET CONDITION NOT TO SCALE

PHONE: (678) 721-4569 FAX: (678) 721-4958

9 WINDOW HEAD CONDITION NOT TO SCALE