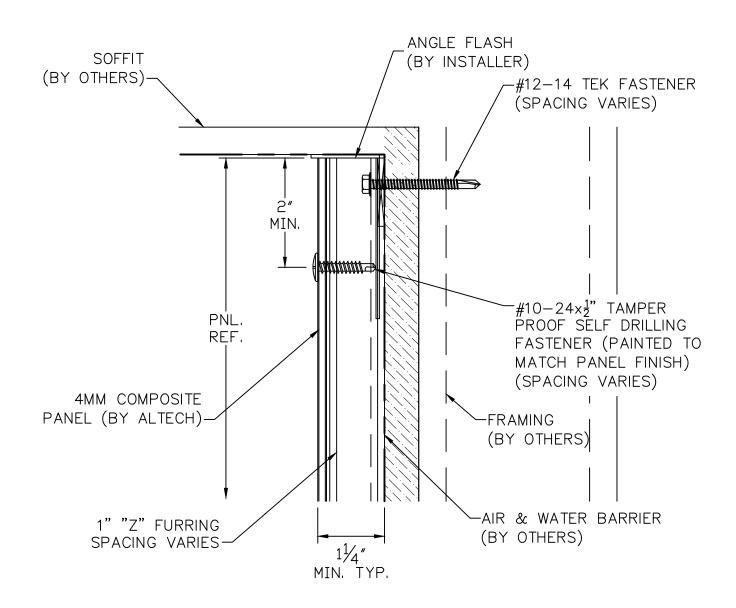

## ALTECH - EXPOSED FASTENER SYSTEM (EFS) TYPICAL DETAILS

MANUFACTURED BY ALTECH PANEL SYSTEMS LLC. AND AVAILABLE THROUGH VARIOUS DISTRIBUTORS

1 JOHNSON ST. SUITE 118 CARTERSVILLE, GA. 30120 PHONE 678-721-4569