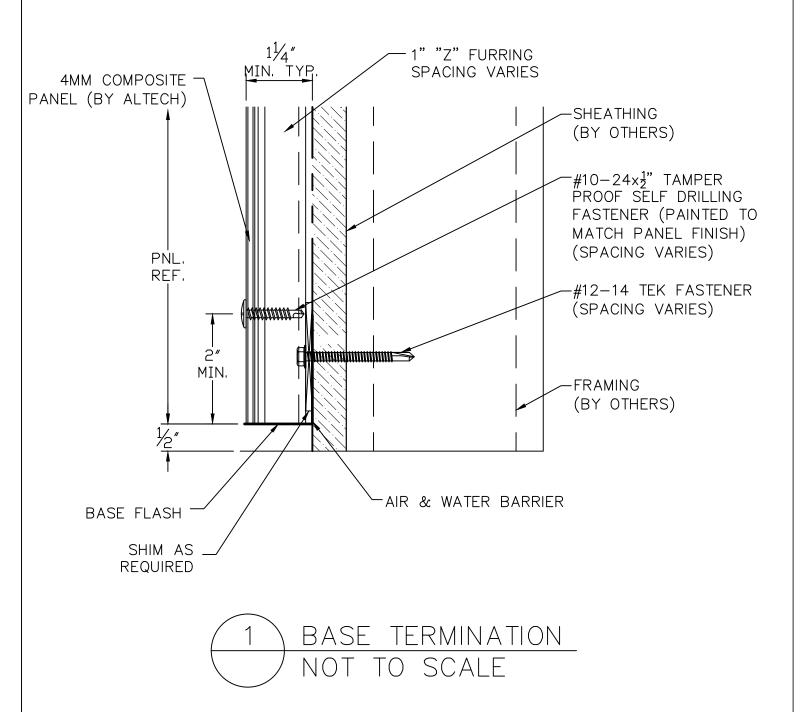

## ALTECH - EXPOSED FASTENER SYSTEM (EFS) TYPICAL DETAILS



MANUFACTURED BY ALTECH PANEL SYSTEMS LLC. AND AVAILABLE THROUGH VARIOUS DISTRIBUTORS

1 JOHNSON ST. SUITE 118 CARTERSVILLE, GA. 30120 PHONE 678-721-4569

PHONE: (678) 721-4569 FAX: (678) 721-4958







I JOHNSON ST. SUITE I 18 CARTERSVILLE, GA 30120

MANUFACTURER OF THE ACCU-TRAC PANEL SYSTEM

PHONE: (678) 721-4569

FAX: (678) 721-4958









PHONE: (678) 721-4569 FAX: (678) 721-4958







PHONE: (678) 721-4569 FAX: (678) 721-4958



I JOHNSON ST. SUITE I 18 CARTERSVILLE, GA 30120

PHONE: (678) 721-4569

FAX: (678) 721-4958



PARAPET CONDITION NOT TO SCALE

PHONE: (678) 721-4569 FAX: (678) 721-4958



9 WINDOW HEAD CONDITION NOT TO SCALE





PHONE: (678) 721-4569 FAX: (678) 721-4958



PHONE: (678) 721-4569 FAX: (678) 721-4958



12 JAMB CONDITION AT BRICK NOT TO SCALE

PHONE: (678) 721-4569 FAX: (678) 721-4958



13 INSIDE CORNER NOT TO SCALE (FOR PLAN)