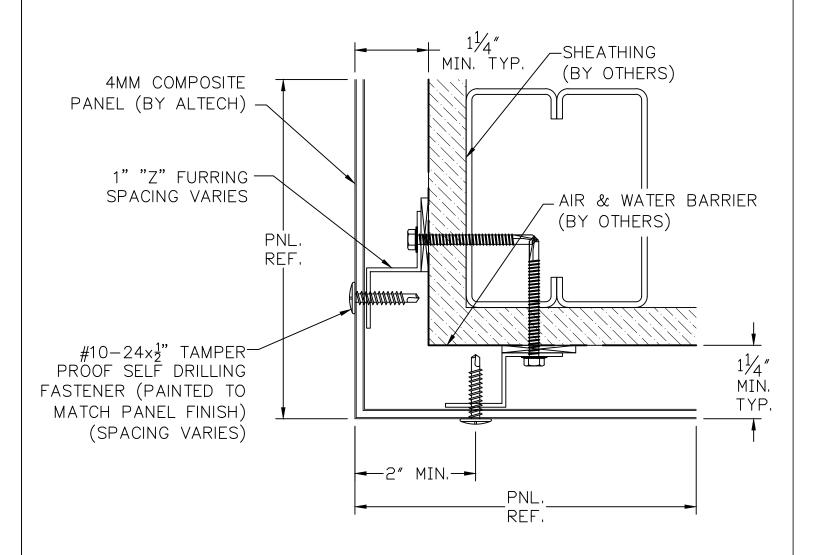

PHONE: (678) 721-4569 FAX: (678) 721-4958

PHONE: (678) 721-4569 FAX: (678) 721-4958

12 JAMB CONDITION AT BRICK NOT TO SCALE

PHONE: (678) 721-4569 FAX: (678) 721-4958

13 INSIDE CORNER NOT TO SCALE (FOR PLAN)