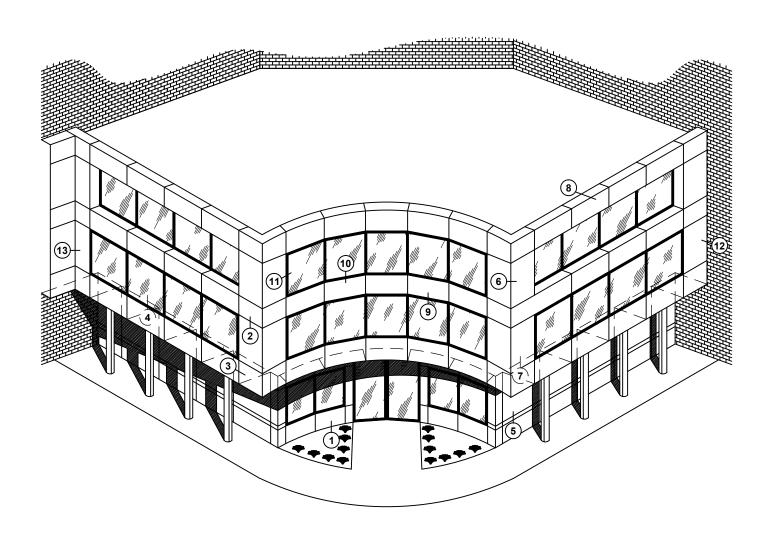

PHONE: (678) 721-4569 FAX: (678) 721-4958

I JOHNSON ST. SUITE I 18 CARTERSVILLE, GA 30120

PHONE: (678) 721-4569

FAX: (678) 721-4958

PARAPET CONDITION NOT TO SCALE

PHONE: (678) 721-4569 FAX: (678) 721-4958

9 WINDOW HEAD CONDITION NOT TO SCALE

PHONE: (678) 721-4569 FAX: (678) 721-4958

PHONE: (678) 721-4569 FAX: (678) 721-4958

12 JAMB CONDITION AT BRICK NOT TO SCALE

PHONE: (678) 721-4569 FAX: (678) 721-4958

13 INSIDE CORNER NOT TO SCALE (FOR PLAN)