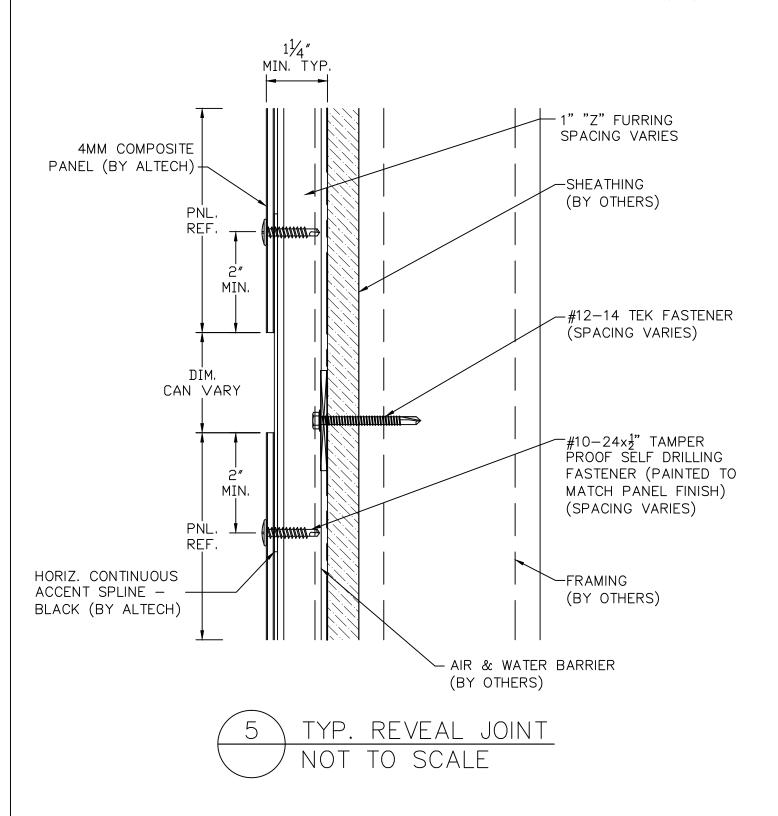

## ALTECH - EXPOSED FASTENER SYSTEM (EFS) TYPICAL DETAILS

MANUFACTURED BY ALTECH PANEL SYSTEMS LLC. AND AVAILABLE THROUGH VARIOUS DISTRIBUTORS

1 JOHNSON ST. SUITE 118 CARTERSVILLE, GA. 30120 PHONE 678-721-4569