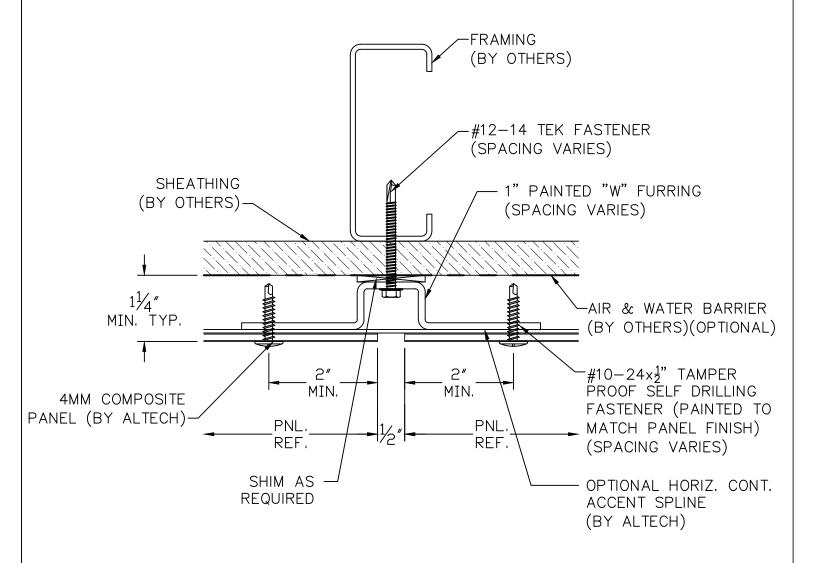

## ALTECH - EXPOSED FASTENER SYSTEM (EFS) TYPICAL DETAILS

MANUFACTURED BY ALTECH PANEL SYSTEMS LLC. AND AVAILABLE THROUGH VARIOUS DISTRIBUTORS

1 JOHNSON ST. SUITE 118 CARTERSVILLE, GA. 30120 PHONE 678-721-4569