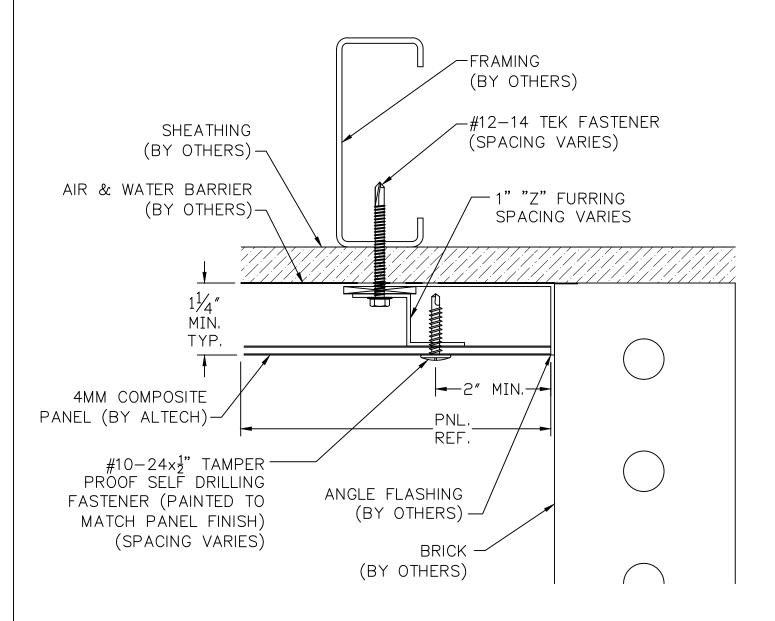

PHONE: (678) 721-4569 FAX: (678) 721-4958

PHONE: (678) 721-4569 FAX: (678) 721-4958

12 JAMB CONDITION AT BRICK NOT TO SCALE

PHONE: (678) 721-4569 FAX: (678) 721-4958

13 INSIDE CORNER NOT TO SCALE (FOR PLAN)