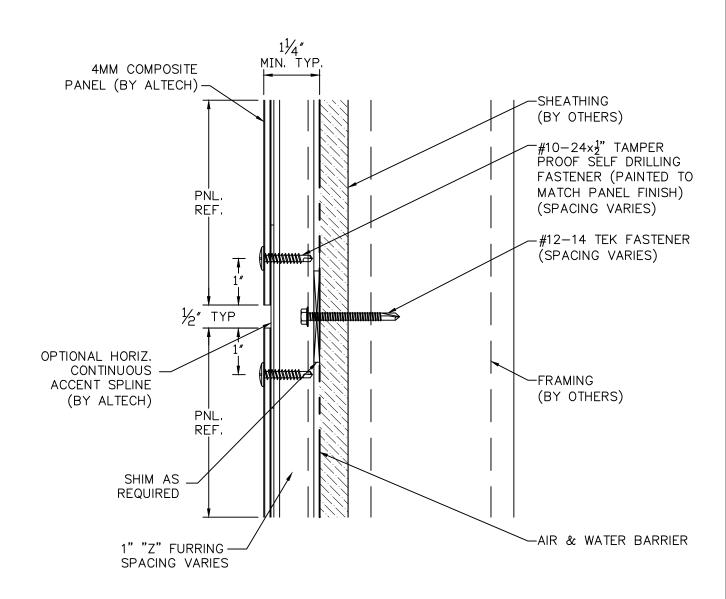

## ALTECH - EXPOSED FASTENER SYSTEM (EFS) TYPICAL DETAILS



MANUFACTURED BY ALTECH PANEL SYSTEMS LLC. AND AVAILABLE THROUGH VARIOUS DISTRIBUTORS

1 JOHNSON ST. SUITE 118 CARTERSVILLE, GA. 30120 PHONE 678-721-4569

PHONE: (678) 721-4569 FAX: (678) 721-4958







I JOHNSON ST. SUITE I 18 CARTERSVILLE, GA 30120

MANUFACTURER OF THE ACCU-TRAC PANEL SYSTEM

PHONE: (678) 721-4569

FAX: (678) 721-4958









PHONE: (678) 721-4569 FAX: (678) 721-4958







PHONE: (678) 721-4569 FAX: (678) 721-4958



I JOHNSON ST. SUITE I 18 CARTERSVILLE, GA 30120

PHONE: (678) 721-4569

FAX: (678) 721-4958



PARAPET CONDITION NOT TO SCALE

PHONE: (678) 721-4569 FAX: (678) 721-4958



9 WINDOW HEAD CONDITION NOT TO SCALE





PHONE: (678) 721-4569 FAX: (678) 721-4958



PHONE: (678) 721-4569 FAX: (678) 721-4958



12 JAMB CONDITION AT BRICK NOT TO SCALE

PHONE: (678) 721-4569 FAX: (678) 721-4958



13 INSIDE CORNER NOT TO SCALE (FOR PLAN)