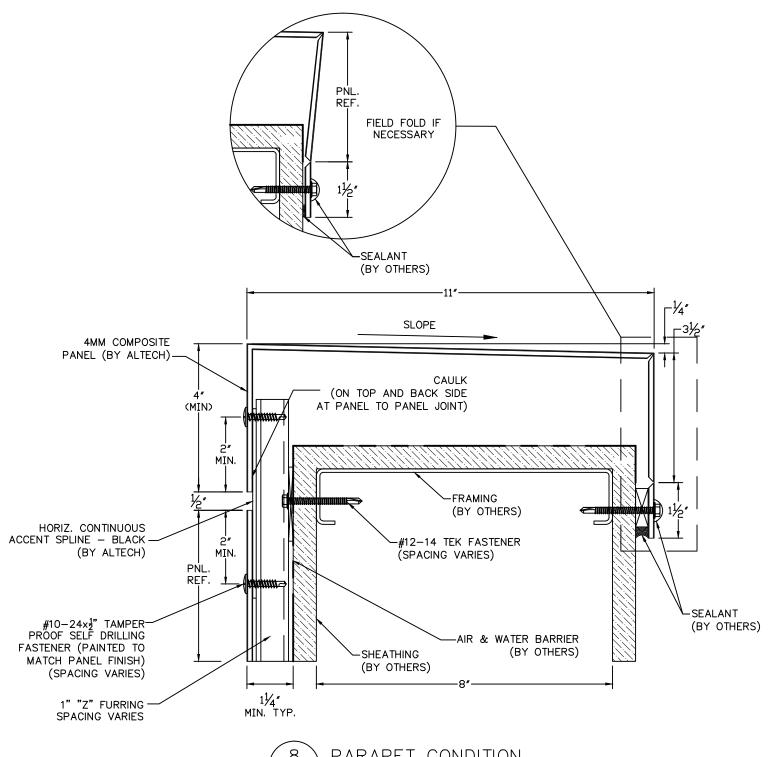

PHONE: (678) 721-4569 FAX: (678) 721-4958

I JOHNSON ST. SUITE I 18 CARTERSVILLE, GA 30120

PHONE: (678) 721-4569

FAX: (678) 721-4958

PARAPET CONDITION NOT TO SCALE

PHONE: (678) 721-4569 FAX: (678) 721-4958

9 WINDOW HEAD CONDITION NOT TO SCALE