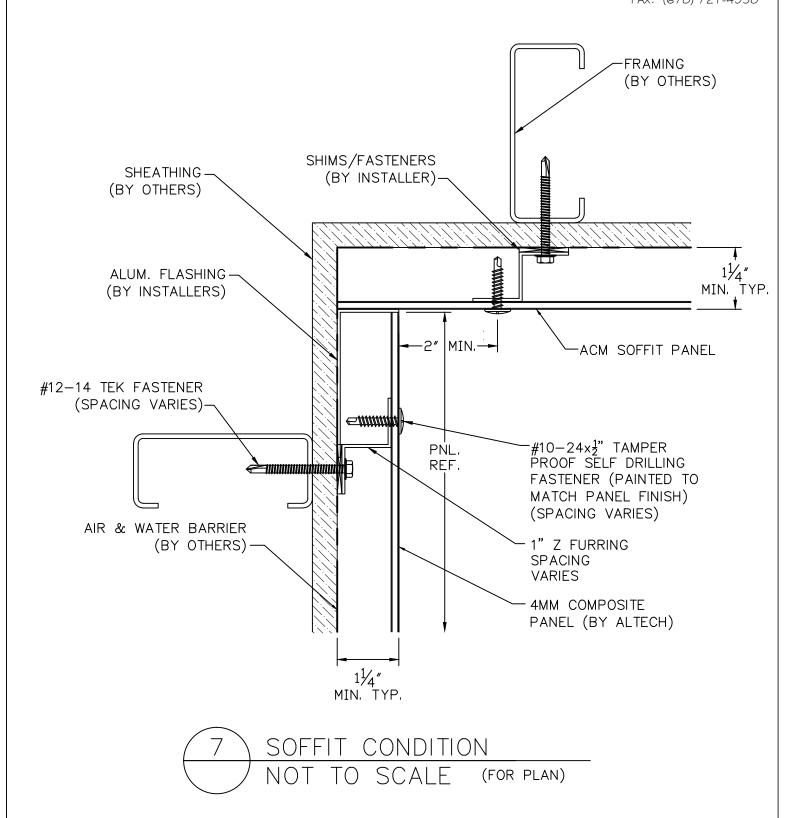

## ALTECH - EXPOSED FASTENER SYSTEM (EFS) TYPICAL DETAILS

MANUFACTURED BY ALTECH PANEL SYSTEMS LLC. AND AVAILABLE THROUGH VARIOUS DISTRIBUTORS

1 JOHNSON ST. SUITE 118 CARTERSVILLE, GA. 30120 PHONE 678-721-4569