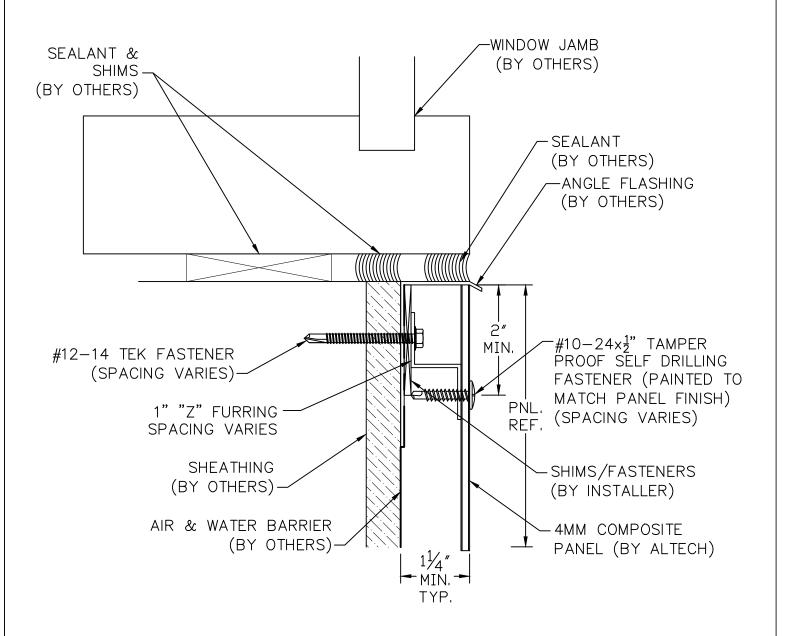

PHONE: (678) 721-4569 FAX: (678) 721-4958

I JOHNSON ST. SUITE I 18 CARTERSVILLE, GA 30120

PHONE: (678) 721-4569

FAX: (678) 721-4958

PARAPET CONDITION NOT TO SCALE

PHONE: (678) 721-4569 FAX: (678) 721-4958

9 WINDOW HEAD CONDITION NOT TO SCALE