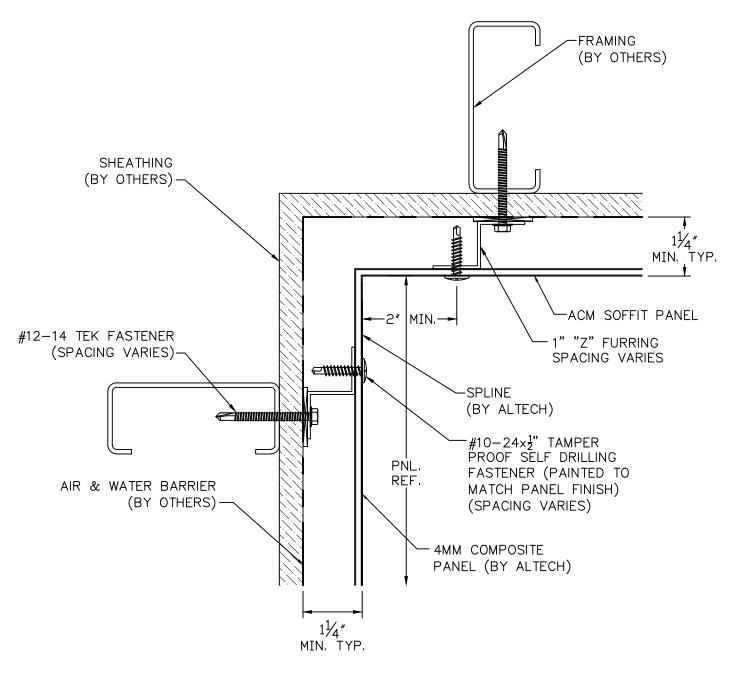

PHONE: (678) 721-4569 FAX: (678) 721-4958

PHONE: (678) 721-4569 FAX: (678) 721-4958

12 JAMB CONDITION AT BRICK NOT TO SCALE

PHONE: (678) 721-4569 FAX: (678) 721-4958

13 INSIDE CORNER NOT TO SCALE (FOR PLAN)