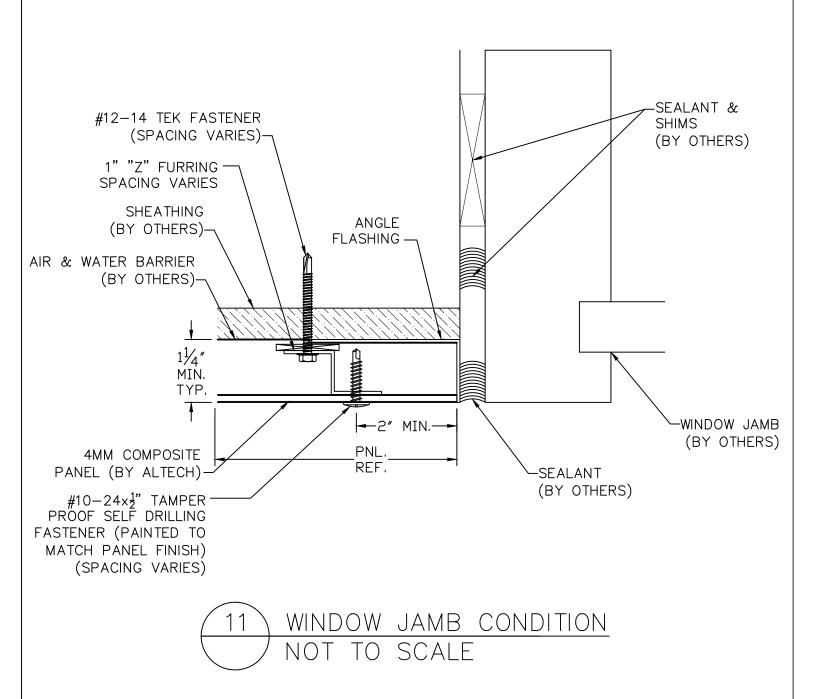

PHONE: (678) 721-4569 FAX: (678) 721-4958

PHONE: (678) 721-4569 FAX: (678) 721-4958

12 JAMB CONDITION AT BRICK NOT TO SCALE

PHONE: (678) 721-4569 FAX: (678) 721-4958

13 INSIDE CORNER NOT TO SCALE (FOR PLAN)